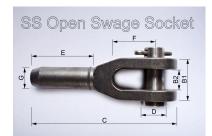

## Stainless Steel Open Swage Socket (Domestic)

## CATALOG (SKU) NUMBER: SWAGE SOCKET OP SS

- Holerite cast stainless steel swage sockets provide the industry's widest variety of socket styles.
- Holerite swage sockets are available in conventional open and closed styles, and a bail style accommodates shackles or other rigging attachments.
- These swage sockets are made with ESCO 40SS Stainless Steel.
- ESCO 40SS stainless steel alloy that maintains toughness at temperatures as low as -60°F.
- A tapered shank that provides a gradual but firm swaged grip on rope strands dampening vibration and torsion stresses.
- Eliminates the heat and acid problems common with zinc sockets.



Socket Swage Open front



Socket Swage Open side





ss open swage socket2



SS open swage socket



## **Product Specifications**