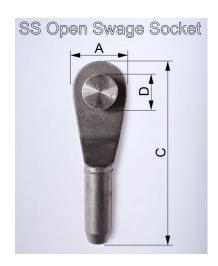

## Stainless Steel Open Swage Socket (Domestic)

## CATALOG (SKU) NUMBER: SWAGE SOCKET OP SS

- Holerite cast stainless steel swage sockets provide the industry's widest variety of socket styles.
- Holerite swage sockets are available in conventional open and closed styles, and a bail style accommodates shackles or other rigging attachments.
- These swage sockets are made with ESCO 40SS Stainless Steel.
- ESCO 40SS stainless steel alloy that maintains toughness at temperatures as low as -60°F.
- A tapered shank that provides a gradual but firm swaged grip on rope strands dampening vibration and torsion stresses.
- Eliminates the heat and acid problems common with zinc sockets.



Socket Swage Open front



Socket Swage Open side





ss open swage socket2



SS open swage socket



## **Product Specifications**