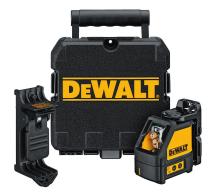

## CATALOG (SKU) NUMBER: DW-DW087K

The Dewalt DW088K Self-Leveling Line Laser is great for cabinet installation, chair rail installation, electrical outlet installation, interior trim carpentry and acoustical/drop ceilings. It includes a build-in magnetic pivot bracket that mount easily on metal surfaces. The overmolded housing helps maintain calibration under jobsite conditions. It is a 1-button operation and control panel for ease of use. The DW087K includes: self-leveling laser line, (3) AA batteries for 20+ hours run-time and kit box.