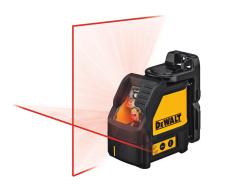

## Self-Leveling Line Laser (Horizontal and Vertical)

## CATALOG (SKU) NUMBER: DW-DW087K

The Dewalt DW088K Self-Leveling Line Laser is great for cabinet installation, chair rail installation, electrical outlet installation, interior trim carpentry and acoustical/drop ceilings. It includes a build-in magnetic pivot bracket that mount easily on metal surfaces. The overmolded housing helps maintain calibration under jobsite conditions. It is a 1-button operation and control panel for ease of use. The DW087K includes: self-leveling laser line, (3) AA batteries for 20+ hours run-time and kit box.