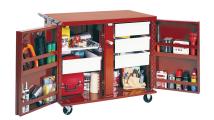

## Rolling Work Bench

## CATALOG (SKU) NUMBER: DC-RWB

For the ultimate in portability and accessibility, the Rolling Work Bench provides superior strength casters, shelving and drawers to meet the most arduous working environment demands. Users can arrange the Rolling Work Bench into four unique configurations to meet their particular storage needs.

JBX\_676990\_MAIN

JBX\_1-679990\_FRONT\_MAIN