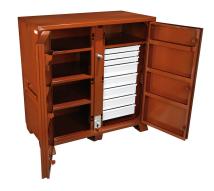

## Rolling Work Bench

## CATALOG (SKU) NUMBER: DC-RWB

For the ultimate in portability and accessibility, the Rolling Work Bench provides superior strength casters, shelving and drawers to meet the most arduous working environment demands. Users can arrange the Rolling Work Bench into four unique configurations to meet their particular storage needs.

JBX\_676990\_MAIN

JBX\_1-679990\_FRONT\_MAIN