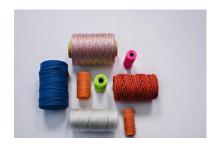

## CATALOG (SKU) NUMBER: CWT

Used commonly in construction and utility, CWC mason/seine twine features a smooth construction that ties easily and knots securely. This hi-viz twine offers excellent resistance to abrasion, UV light, rot, mildew, petroleum products and most common chemicals. Tubes come attractively retail packaged, labeled, shrink wrapped and UPC coded. Features: Resists abrasion, mildew and most chemicals. Twisted offers less bend and a lower stress point than braided. Comes in 4, 8 and 16 oz tubes. For construction, utility, masonry and more.

## **Product Specifications**

| Mason Line and Twine |                 |      |        |
|----------------------|-----------------|------|--------|
| Part Number          | Mfg Part Number | Size | Color  |
| CWT-08FG             | 134125          | 550  | Green  |
| CWT-08FO             | 134142          | 550  | Orange |
| CWT-08FP             | 134137          | 550  | Pink   |
| CWT-08FT             | 134013          | 550  | Yellow |
| CWT-08W              | 134009          | 550  | White  |
| CWT-16FG             | 134129          | 1100 | Green  |
| CWT-16FO             | 134144          | 1100 | Orange |
| CWT-16FP             | 134139          | 1100 | Pink   |
| CWT-16FY             | 134014          | 1100 | Yellow |