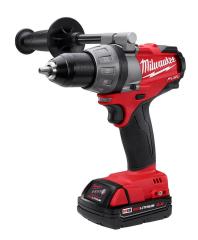

## M18 Fuel 18-Volt Lithium-Ion Brushless 1/2IN Drill/Driver Compact Battery Kit

CATALOG (SKU) NUMBER: MI-2603-22CT

The Milwaukee M18 Fuel 18-Volt Lithium-Ion Brushless 1/2 in. Hammer Drill/Driver Compact Battery Kit packs plenty of power and technology to tackle your toughest applications. Featuring a 2-speed POWERSTATE brushless motor that delivers up to 650 in. lbs. of torque, this tool's REDLITHIUM battery delivers exceptional work per charge and longer pack life and has a fuel gauge so you know exactly how much remaining charge you have. The REDLINK PLUS Intelligence provides optimized performance and overload protection using advanced power tool electronics for total system communication between tool, battery and charger for steady, reliable operation and less downtime. Easy and comfortable to use, the contoured soft grip provides the ultimate comfort and control for prolonged use, while the all-metal ratcheting/locking chuck rovides maximum bit retention and durability.