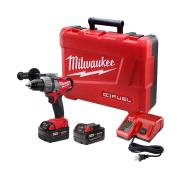

## M18 Fuel 18-Volt Lithium-Ion Brushless 1/2IN Drill/Driver Compact Battery Kit

CATALOG (SKU) NUMBER: MI-2603-22CT

The Milwaukee M18 Fuel 18-Volt Lithium-Ion Brushless 1/2 in. Hammer Drill/Driver Compact Battery Kit packs plenty of power and technology to tackle your toughest applications. Featuring a 2-speed POWERSTATE brushless motor that delivers up to 650 in. lbs. of torque, this tool's REDLITHIUM battery delivers exceptional work per charge and longer pack life and has a fuel gauge so you know exactly how much remaining charge you have. The REDLINK PLUS Intelligence provides optimized performance and overload protection using advanced power tool electronics for total system communication between tool, battery and charger for steady, reliable operation and less downtime. Easy and comfortable to use, the contoured soft grip provides the ultimate comfort and control for prolonged use, while the all-metal ratcheting/locking chuck rovides maximum bit retention and durability.