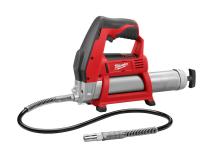

## M12 12-Volt Lithium-Ion Cordless Grease Gun XC Kit

CATALOG (SKU) NUMBER: MI-2446-21XC

The Milwaukee 2446-21XC M12 Cordless Grease Gun develops higher pressure, offers greater productivity and gives the user more versatility on the jobsite than any other cordless grease gun in the market. With up to 25% more pressure and run-time than the competition, the Milwaukee 2446-21XC delivers over 8,000 psi max operating pressure for heavy duty applications and dispenses up to seven grease cartridges per battery charge. The Milwaukee 2446-21XC M12 Cordless Grease Gun also features a lightweight, ergonomic handle design for greater user comfort during prolonged use and an on board hose storage and shoulder strap loop for added convenience with less mess.