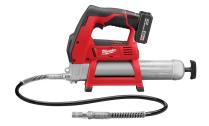

## M12 12-Volt Lithium-Ion Cordless Grease Gun XC Kit

CATALOG (SKU) NUMBER: MI-2446-21XC

The Milwaukee 2446-21XC M12 Cordless Grease Gun develops higher pressure, offers greater productivity and gives the user more versatility on the jobsite than any other cordless grease gun in the market. With up to 25% more pressure and run-time than the competition, the Milwaukee 2446-21XC delivers over 8,000 psi max operating pressure for heavy duty applications and dispenses up to seven grease cartridges per battery charge. The Milwaukee 2446-21XC M12 Cordless Grease Gun also features a lightweight, ergonomic handle design for greater user comfort during prolonged use and an on board hose storage and shoulder strap loop for added convenience with less mess.