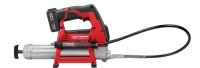

## M12 12-Volt Lithium-Ion Cordless Grease Gun XC Kit

CATALOG (SKU) NUMBER: MI-2446-21XC

The Milwaukee 2446-21XC M12 Cordless Grease Gun develops higher pressure, offers greater productivity and gives the user more versatility on the jobsite than any other cordless grease gun in the market. With up to 25% more pressure and run-time than the competition, the Milwaukee 2446-21XC delivers over 8,000 psi max operating pressure for heavy duty applications and dispenses up to seven grease cartridges per battery charge. The Milwaukee 2446-21XC M12 Cordless Grease Gun also features a lightweight, ergonomic handle design for greater user comfort during prolonged use and an on board hose storage and shoulder strap loop for added convenience with less mess.