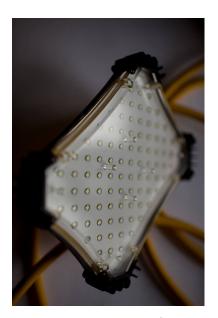

## LED String Light (50ft)

## CATALOG (SKU) NUMBER: EL-056

Coleman Cable 07548 Temporary Lighting, 50-Foot Cord with 5 Light Sockets and Plastic Lamp Guards, 3-Prong Plugs (5-15P). Durable, indoor/outdoor lighting systems accommodate Standard (A-23) bulbs up to 150 Watts. They Feature a lamp socket every 10 feet. This Cord-O-Lite lighting system is our most rugged and heavy-duty. It features a 12/3 AWG cord. It is made in yellow for high visibility and rated to 300 volts. The Plug is rated to 15 Amps, and is the standard shape (5-15R). It also has an outlet (receptacle) on the end to interconnect more than one set. The plastic lamp guards snap on easily. These have many uses: For concerts, parties, outdoor events, construction lighting and commercial lighting. Many people call them string lights.