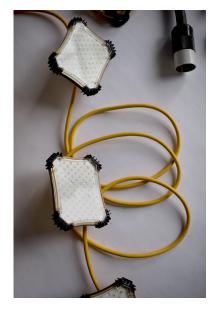

## LED String Light (50ft)

## CATALOG (SKU) NUMBER: EL-056

Coleman Cable 07548 Temporary Lighting, 50-Foot Cord with 5 Light Sockets and Plastic Lamp Guards, 3-Prong Plugs (5-15P). Durable, indoor/outdoor lighting systems accommodate Standard (A-23) bulbs up to 150 Watts. They Feature a lamp socket every 10 feet. This Cord-O-Lite lighting system is our most rugged and heavy-duty. It features a 12/3 AWG cord. It is made in yellow for high visibility and rated to 300 volts. The Plug is rated to 15 Amps, and is the standard shape (5-15R). It also has an outlet (receptacle) on the end to interconnect more than one set. The plastic lamp guards snap on easily. These have many uses: For concerts, parties, outdoor events, construction lighting and commercial lighting. Many people call them string lights.