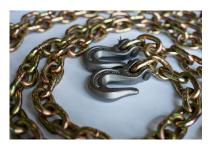

## Grade 70 Transport Chain (Domestic)

## CATALOG (SKU) NUMBER: CT-0510

- Made from heat treated carbon steel.
- Designed for use in load binding, towing, pulling, logging, and other applications requiring high strength.
- Meets Department of Trasportation regulations.
- Standard finish is zinc electoplate with yellow chromate conversion coating.
- Proof tested.
- Made in the U.S.A.
- Design factor is 4:1.
- \*DO NOT USE FOR OVERHEAD LIFTING\*