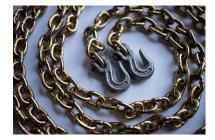

## Grade 70 Transport Chain (Domestic)

## CATALOG (SKU) NUMBER: CT-0510

- Made from heat treated carbon steel.
- Designed for use in load binding, towing, pulling, logging, and other applications requiring high strength.
- Meets Department of Trasportation regulations.
- Standard finish is zinc electoplate with yellow chromate conversion coating.
- Proof tested.
- Made in the U.S.A.
- Design factor is 4:1.
- \*DO NOT USE FOR OVERHEAD LIFTING\*