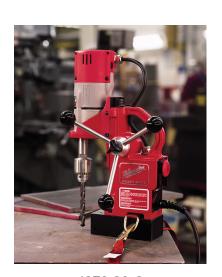

## Compact Electro-Magnetic Drill Press with 9.0-Amp Motor

CATALOG (SKU) NUMBER: MI-4270-20

Designed for remote drilling in metal, the Milwaukee Compact Electromagnetic Drill Press with 9.0-Amp Motor packs plenty of power with its 9-Amp, 1.1 max HP motor. Designed to handle your toughest applications, this tool can drill up to 1-1/2 in. diameter holes through 2 in. thick steel with annular cutters or 1/2 in. diameter holes 4-1/4 in. deep with twist drill bits. It accepts standard 3/4 in. Weldon shank cutters and an optional 3-jaw chuck is available for use with twist drill bits. The strong 2-coil magnet provides 2300 lbs. of deadlift force on 1 in. thick steel, while the 2-button control panel is located on the back, away from feed handle obstruction for easy and comfortable operation. The entire tool weighs just 26.5 lbs. for easy portability and has a well-positioned carrying handle for balance and cutter wrenches stored on-board.