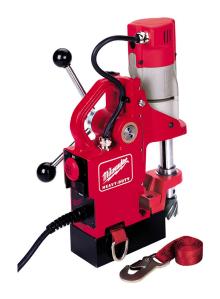

## Compact Electro-Magnetic Drill Press with 9.0-Amp Motor

CATALOG (SKU) NUMBER: MI-4270-20

Designed for remote drilling in metal, the Milwaukee Compact Electromagnetic Drill Press with 9.0-Amp Motor packs plenty of power with its 9-Amp, 1.1 max HP motor. Designed to handle your toughest applications, this tool can drill up to 1-1/2 in. diameter holes through 2 in. thick steel with annular cutters or 1/2 in. diameter holes 4-1/4 in. deep with twist drill bits. It accepts standard 3/4 in. Weldon shank cutters and an optional 3-jaw chuck is available for use with twist drill bits. The strong 2-coil magnet provides 2300 lbs. of deadlift force on 1 in. thick steel, while the 2-button control panel is located on the back, away from feed handle obstruction for easy and comfortable operation. The entire tool weighs just 26.5 lbs. for easy portability and has a well-positioned carrying handle for balance and cutter wrenches stored on-board.