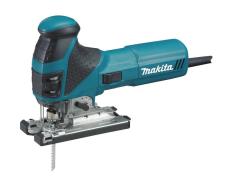

## Barrel Grip Jig Saw, with "Tool-less" Blade Change

## CATALOG (SKU) NUMBER: MK-4351FCT

40% less tool vibration with the lowest noise level in its class for added comfort. 3 orbital settings plus straight cutting with powerful 6.3 AMP motor for cutting in all varieties of materials. Variable speed control dial (800-2,800 SPM) enables user to match the speed to the application "Tool-less" blade change system for fast and easy blade installation and removal. Built-in LED light illuminates the work area. Electronic speed control maintains constant speed under load. Soft start feature for smooth start-ups. Die-cast aluminum base adjusts up to 45° right or left and positive stop at 90° for solid cutting performance. Built-in dust blower clears the line of cut for greater accuracy. Ergonomically designed rubberized barrel grip is closer to work surface for more precision cuts. Onboard hex wrench for fast, accurate bevel adjustments. Uses Tang shank blades only.