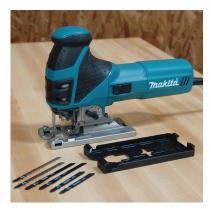

## Barrel Grip Jig Saw, with "Tool-less" Blade Change

## CATALOG (SKU) NUMBER: MK-4351FCT

40% less tool vibration with the lowest noise level in its class for added comfort. 3 orbital settings plus straight cutting with powerful 6.3 AMP motor for cutting in all varieties of materials. Variable speed control dial (800-2,800 SPM) enables user to match the speed to the application "Tool-less" blade change system for fast and easy blade installation and removal. Built-in LED light illuminates the work area. Electronic speed control maintains constant speed under load. Soft start feature for smooth start-ups. Die-cast aluminum base adjusts up to 45° right or left and positive stop at 90° for solid cutting performance. Built-in dust blower clears the line of cut for greater accuracy. Ergonomically designed rubberized barrel grip is closer to work surface for more precision cuts. Onboard hex wrench for fast, accurate bevel adjustments. Uses Tang shank blades only.