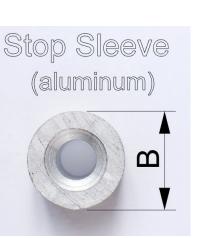

Stop Sleeve (aluminum)

stop sleeve alum

150529\_0452PacificIndustrial

stop sleeve alum2

150529\_0453PacificIndustrial

## **Product Specifications**

| ALUMINUM STOP<br>KNOB |                     |                            |                 |        |
|-----------------------|---------------------|----------------------------|-----------------|--------|
| PART NUMBER           | WIRE ROPE SIZE (IN) | WEIGHT PER 100PCS<br>(LBS) | DIMENSIONS (IN) |        |
|                       |                     |                            | A               | В      |
| D70695                | 1/16                | 0.060                      | 0.1560          | 0.2500 |
| D70697                | 3/32                | 0.250                      | 0.3130          | 0.3440 |
| D70698                | 1/8                 | 0.210                      | 0.3130          | 0.3440 |
| D70699                | 5/32                | 0.420                      | 0.3440          | 0.4380 |
| D70701                | 3/16                | 0.390                      | 0.3440          | 0.4380 |
| D70702                | 1/4                 | 0.204                      | 0.6880          | 0.6880 |