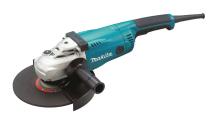

## 9" Angle Grinder, with AC/DC Switch

## CATALOG (SKU) NUMBER: MK-GA9020

Spiral bevel gears for smoother rotations and a more efficient transfer of energy. Labyrinth construction prevents debris from penetrating the motor, bearings and gears for longer tool life. Zig-zag varnish protects the armature coil from dust and debris for longer motor life. Large rubber tool rest protects work piece from damage. AC/DC switch for use with alternative power source. Rubberized back handle for increased operator comfort. Externally accessible brushes for easy serviceability. Three position adjustable side handle for operator covenience. "Tool-less" wheel guard for more convenient adjustments. Includes 7" grinding wheel and guard.

Makita GA9020 Product Shot

Makita GA9020 Action Shot 1