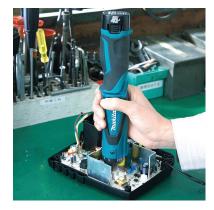

Built-in L.E.D. light flashes when it is time to recharge the battery. 2-speed design (200 RPM and 600 RPM) for high or low torque applications. Operates in straight or pistol grip positions. 21 clutch settings and drill mode for added fastening control (fastening torque range: 2.7 in.lbs. - 27.0 in.lbs.). Auto-Stop Clutch: Tool shuts off when clutch disengages for extra fastening control and prevents overdriving the fastener. Built-in L.E.D. light illuminates the work area. Convenient 1/4" hex chuck for quick bit changes. Soft grip handle provides increased comfort on the job. Makita 7.2V Lithium-lon batteries provide longer run time and lower self-discharge. 3-year limited warranty on tool, battery and charger. Only use genuine Makita batteries and chargers.



Makita DF010DSE Kit Shot



Makita DF010DSE Action Shot 2