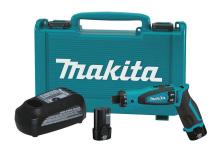

Torque in a compact design. Built-in L.E.D. light flashes when it is time to recharge the battery. 2-speed design (200 RPM and 600 RPM) for high or low torque applications. Operates in straight or pistol grip positions. 21 clutch settings and drill mode for added fastening control (fastening torque range: 2.7 in.lbs. - 27.0 in.lbs.). Auto-Stop Clutch: Tool shuts off when clutch disengages for extra fastening control and prevents overdriving the fastener. Built-in L.E.D. light illuminates the work area. Convenient 1/4" hex chuck for quick bit changes. Soft grip handle provides increased comfort on the job. Makita 7.2V Lithium-lon batteries provide longer run time and lower self-discharge. 3-year limited warranty on tool, battery and charger. Only use genuine Makita batteries and chargers.



Makita DF010DSE Kit Shot



Makita DF010DSE Action Shot 2