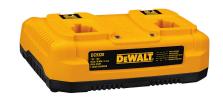

## 7.2-Volt - 18-Volt Ni-Cd/NiMH/Lithium-Ion 1 Hour Dual Port Charger

CATALOG (SKU) NUMBER: DW-DC9320

The DW9320 Dewalt Charger charges (2) Dewalt 7.2 Volt - 18 Volt NiCd/NiMH/Li-Ion batteries (except Univolt batteries) so users need only one charger for multiple cordless products. The Charger charges the battery in 1 hour or less thus minimizing user downtime. The Dewalt 3-stage charging system provides maximum runtime and extends overall life of the battery. The charger comes with an LED indicator which communicates battery charge status: charged, charging, power line problem, replace pack, and battery too hot or too cold.