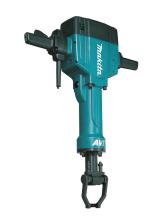

## 70 lb. AVT® Breaker Hammer, accepts 1-1/8" Hex bits

CATALOG (SKU) NUMBER: MK-HM1810

Powerful 15 AMP motor delivers 46.5 ft.lbs. of impact energy to handle the most demanding applications. Fixed movement handles for more control and better accuracy. AVT® is an internal counterbalance system that greatly reduces vibration and directs more impact energy to the work surface for increased user comfort and greater productivity. Automatic brush cut-off protects commutator from damage for longer tool life. Shorter profile design, engineered for easier movement around uneven surfaces. L.E.D. power light indicates switch failure or cord damageAC/DC switch for use with alternative power source. Large, easy-to-operate switch for operator comfort and control. 16.4 ft. jobsite cord for greater versatility. Makita Motor Advantage engineered with field core interlocking steel laminations, dual ball bearing armature and more copper commutator bars, increasing energy transfer efficiency for more power and longer tool life.

Makita HM1810 Beauty Shot

Makita HM1810 Product Shot