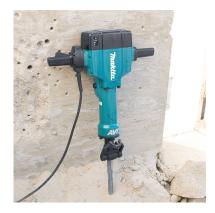

## 70 lb. AVT® Breaker Hammer, accepts 1-1/8" Hex bits

CATALOG (SKU) NUMBER: MK-HM1810

Powerful 15 AMP motor delivers 46.5 ft.lbs. of impact energy to handle the most demanding applications. Fixed movement handles for more control and better accuracy. AVT® is an internal counterbalance system that greatly reduces vibration and directs more impact energy to the work surface for increased user comfort and greater productivity. Automatic brush cut-off protects commutator from damage for longer tool life. Shorter profile design, engineered for easier movement around uneven surfaces. L.E.D. power light indicates switch failure or cord damageAC/DC switch for use with alternative power source. Large, easy-to-operate switch for operator comfort and control. 16.4 ft. jobsite cord for greater versatility. Makita Motor Advantage engineered with field core interlocking steel laminations, dual ball bearing armature and more copper commutator bars, increasing energy transfer efficiency for more power and longer tool life.

Makita HM1810 Beauty Shot

Makita HM1810 Product Shot