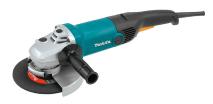

## 7" Angle Grinder

## CATALOG (SKU) NUMBER: MK-GA7011C

Powerful 15.0 AMP motor delivers 6,000 RPM to complete the most challenging applications. Constant speed control automatically applies additional power to the motor to maintain speed under load. Soft start suppresses start-up reaction for smooth start-ups and longer gear life. Electronic current limiter helps protect the motor from overload. "Tool-less" wheel guard for more convenient adjustments. Externally accessible brushes for greater serviceability. Labyrinth construction prevents debris from entering the motor, bearings and gears for longer tool life. Large trigger switch with lock-on for continuous use. Spindle lock for operator convenience. Side handle for increased comfort.

Makita GA7011C Product Shot

Makita GA7011C Feature Box Image\_Speed