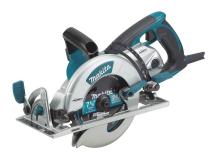

## 7-1/4" Magnesium Hypoid Saw

## CATALOG (SKU) NUMBER: MK-5377MG

Magnesium components create a lightweight saw (13.2 lbs.) that is well balanced and job site tough. Oil bath technology is created with a built-in fan and sealed gear housing to ensure 100% oil surface coating for less maintenance. Large cutting capacity (2-3/8" at 90°) with positive stops at 22.5° and 45°. High quality, heat treated hypoid steel gears are engineered for less maintenance. Powerful 15 AMP motor delivers 4,500 RPM with compressed winding technology to keep the overall size more compact yet deliver job site durability. Better fit with comfortable rubber grip on handle. Retractable hook allows tool to remain close by, but never in the way. Make quick, one-handed adjustments using large, rubberized levers. Settings are easy to read with oversized number and ruler markings. Blade wrench is attached to saw for fast and convenient blade changing. Reinforced 10 ft. power cord withstands jobsite abuse and lowers repair costs. Includes a premium 7-1/4" carbide tipped framing blade that cuts 50% faster and lasts 2x longer.

Makita 5377MG Product Shot

Makita 5377MG Action Shot 2