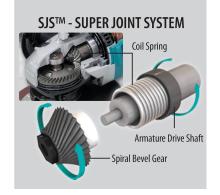

## CATALOG (SKU) NUMBER: MK-9565PC

Powerful 13.0 AMP motor delivers more output and 10,500 RPM for the most demanding applications. SJS technology is a mechanical clutch system that helps prevent motor and gear damage by allowing the drive shaft to slip if the wheel is forced to stop. Constant speed control automatically applies additional power to the motor to maintain speed under load. Electronic current limiter helps protect the motor from overload. Soft start suppresses start-up reaction for smooth start-ups and longer gear life. Labyrinth construction seals and protects the motor and bearings from dust and debris for longer tool life. Large no lock-on paddle switch with lock-off for comfortable operation. "Tool-less" wheel guard adjustment for easy adjustment. Two position adjustable side handle for operator covenience. Compact design at only 12-1/8" long and weighs only 5.3 lbs.

Makita 9565PC Product Shot

Makita 9565PC Feature Box Image\_Innovation