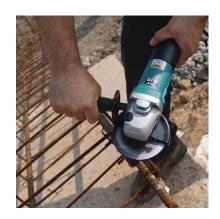

## 4-1/2" SJS High-Power Angle Grinder

CATALOG (SKU) NUMBER: MK-9564CV

Powerful 12.0 AMP motor delivers more output and 10,500 RPM for the most demanding applications. SJS technology is a mechanical clutch system that helps prevent motor and gear damage by allowing the drive shaft to slip if the wheel is forced to stop. Variable speed control dial enables user to match the speed to the application. Constant speed control automatically applies additional power to the motor to maintain speed under load. Soft start suppresses start-up reaction for smooth start-ups and longer gear life. Electronic current limiter helps protect the motor from overload. Labyrinth construction seals and protects the motor and bearings from dust and debris for longer tool life. Spiral bevel gears for smoother rotations and a more efficient transfer of energy. Slide switch with lock-on setting for continuous use. "Tool-less" wheel guard for more convenient adjustments. Two position adjustable side handle for operator covenience. Compact design at only 11-3/4" long and weighs only 5.3 lbs.