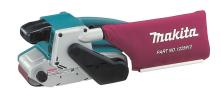

## 3" x 21" Belt Sander

## CATALOG (SKU) NUMBER: MK-9903

Powerful 8.8 AMP motor; only 85dB. Variable speed control dial (690 -1,440 ft./min.) to match the speed to the application. Auto-tracking belt system tracks belt without adjustment. Innovative design for sanding flush to wall with nose and side of sander. Front grip design for comfortable operation. 3" wide belt with a speed of 1,440 ft./min. for fast material removal. Dust bag for a cleaner work environment. Long 16.4 ft. power cord for easier maneuverability. Optional sanding shoe available for precise sanding depth control. Sands wood or metal and removes paint and rust. Double insulated.

Makita 9903 Product Shot

Makita 9903 Beauty Shot 2