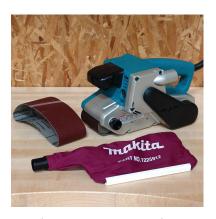

## CATALOG (SKU) NUMBER: MK-9903

Powerful 8.8 AMP motor; only 85dB. Variable speed control dial (690 -1,440 ft./min.) to match the speed to the application. Auto-tracking belt system tracks belt without adjustment. Innovative design for sanding flush to wall with nose and side of sander. Front grip design for comfortable operation. 3" wide belt with a speed of 1,440 ft./min. for fast material removal. Dust bag for a cleaner work environment. Long 16.4 ft. power cord for easier maneuverability. Optional sanding shoe available for precise sanding depth control. Sands wood or metal and removes paint and rust. Double insulated.

Makita 9903 Product Shot

Makita 9903 Beauty Shot 2