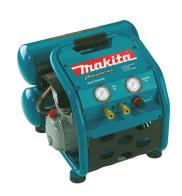

## 2.5 HP\* Big Bore Air Compressor

CATALOG (SKU) NUMBER: MK-MAC2400

Cast iron pump with Big Bore cylinder and piston is engineered to provide faster recovery time for improved performance. Powerful 2.5 HP 4-Pole motor produces 4.2 CFM at 90 PSI for increased productivity and lower noise. Roll-cage construction provides complete protection to withstand extreme jobsite environments. Low AMP draw reduces incidences of tripped breakers at start-up. Pump is oil-lubricated for cooler running temperatures and reduced wear. Copper finned discharge tubing for increased heat dissipation and reduced water in the tank. Pump runs at lower RPM (1,730) resulting in lower noise (79dB) and improved pump durability. Large automotive style industrial air filter for increased air intake and greater efficiency. Durable cast iron cylinder reduces wear and increases pump life; removable for easy maintenance. Oil sight glass for fast, easy and efficient maintenance. Lever-handle ball valve tank drain improves upon standard petcock design for easier maintenance and air tank release. Built-in thermal overload for additional motor protection.

Makita MAC2400 Feature Box Image\_Performance

Makita MAC2400 Product Shot

Makita MAC2400 Feature Box Image\_Portability