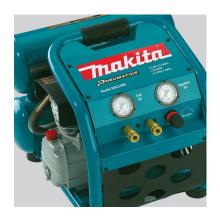

## 2.5 HP\* Big Bore Air Compressor

CATALOG (SKU) NUMBER: MK-MAC2400

Cast iron pump with Big Bore cylinder and piston is engineered to provide faster recovery time for improved performance. Powerful 2.5 HP 4-Pole motor produces 4.2 CFM at 90 PSI for increased productivity and lower noise. Roll-cage construction provides complete protection to withstand extreme jobsite environments. Low AMP draw reduces incidences of tripped breakers at start-up. Pump is oil-lubricated for cooler running temperatures and reduced wear. Copper finned discharge tubing for increased heat dissipation and reduced water in the tank. Pump runs at lower RPM (1,730) resulting in lower noise (79dB) and improved pump durability. Large automotive style industrial air filter for increased air intake and greater efficiency. Durable cast iron cylinder reduces wear and increases pump life; removable for easy maintenance. Oil sight glass for fast, easy and efficient maintenance. Lever-handle ball valve tank drain improves upon standard petcock design for easier maintenance and air tank release. Built-in thermal overload for additional motor protection.

Makita MAC2400 Feature Box Image\_Performance

Makita MAC2400 Product Shot

Makita MAC2400 Feature Box Image\_Portability