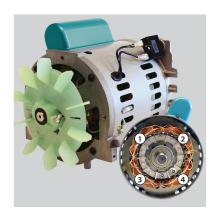

## 2.5 HP\* Big Bore Air Compressor

CATALOG (SKU) NUMBER: MK-MAC2400

Cast iron pump with Big Bore cylinder and piston is engineered to provide faster recovery time for improved performance. Powerful 2.5 HP 4-Pole motor produces 4.2 CFM at 90 PSI for increased productivity and lower noise. Roll-cage construction provides complete protection to withstand extreme jobsite environments. Low AMP draw reduces incidences of tripped breakers at start-up. Pump is oil-lubricated for cooler running temperatures and reduced wear. Copper finned discharge tubing for increased heat dissipation and reduced water in the tank. Pump runs at lower RPM (1,730) resulting in lower noise (79dB) and improved pump durability. Large automotive style industrial air filter for increased air intake and greater efficiency. Durable cast iron cylinder reduces wear and increases pump life; removable for easy maintenance. Oil sight glass for fast, easy and efficient maintenance. Lever-handle ball valve tank drain improves upon standard petcock design for easier maintenance and air tank release. Built-in thermal overload for additional motor protection.