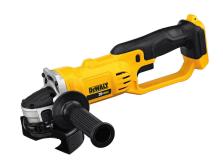

## 20-Volt Max Lithium-Ion 4-1/2 in. Cordless Grinder (Tool-Only)

CATALOG (SKU) NUMBER: DW-DCG412B

The Dewalt 20-Volt Max Lithium-Ion Cut Off Tool (model DCG412B, tool only) is ideal for a wide range of construction, maintenance, repair and automotive applications. This versatile tool is designed for electricians, mechanical contractors, ironworkers and automotive mechanics tasked with cutting, grinding and finishing metallic materials. It delivers 6500 RPM for fast cutting and grinding applications and features a quick-change wheel release that enables wrench-free wheel changes. Additionally, the product offers a tool-free adjustable guard that allows you to reposition the guard quickly and safely without the need for a tool or key. A 2-position side handle offers increased control and comfort.