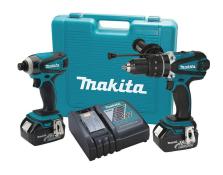

## 18V LXT® Lithium-Ion Cordless 2-Pc. Combo Kit

CATALOG (SKU) NUMBER: MK-XT218MB

Variable 2-speed 1/2" Hammer Driver-Drill (0-400 & 0-2,000 RPM) with Makita-built 4-pole motor delivers 750 in. lbs. of Max. Torque; weighs only 5.1 lbs. with battery. Variable speed Impact Driver (0-2,300 RPM & 0-3,200 IPM) provides 1,420 in. lbs. of Max Torque; weighs only 3.3 lbs. with battery. Hammer Driver-Drill and Impact Driver both feature Extreme Protection Technology (XPT ) which is engineered to provide increased dust and water resistance in harsh job site conditions. Equipped with Star Protection Computer Controls to protect against overloading, over-discharging and over-heating. 18V LXT® Lithium-Ion 4.0Ah battery BL1840B features an integrated L.E.D. battery charge level indicator. 18V LXT® Lithium-Ion 4.0Ah battery BL1840B provides up to 35% more run time per charge\*. 18V LXT® Lithium-Ion 4.0Ah battery BL1840B reaches a full charge in 40 minutes or less. Rapid Optimum Charger has a built-in fan to cool the battery for faster, more efficient charging. Rapid Optimum Charger communicates with the battery's built-in chip throughout the charging process to optimize battery life by actively controlling current, voltage and temperature. Makita technology delivers category-leading charge time so the battery spends more time working and less time sitting on the charger. 3-year limited warranty on tool, battery and charger. \*compared to BL1830. Only use genuine Makita batteries and chargers.