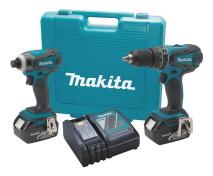

## CATALOG (SKU) NUMBER: MK-XT211

Variable 2-speed 1/2" Hammer Driver-Drill (0-400 & 0-1,500 RPM) with Makita-built 4-pole motor delivers 480 in.lbs. of Max Torque. 1/2" Hammer Driver-Drill weighs only 3.3 lbs. with battery for reduced operator fatigue. Variable speed Impact Driver (0-2,300 RPM & 0-3,200 IPM) provides 1,420 in.lbs. of Max Torque and weighs only 3.3 lbs. with battery. Impact Driver features Extreme Protection Technology (XPT ) for increased dust and water resistance in harsh job site conditions. Equipped with Star Protection Computer Controls to protect against overloading, over-discharging and over-heating. 18V LXT® Lithium-ion 3.0 Ah battery BL1830 reaches full charge in 30 minutes or less. Rapid Optimum Charger has a built-in fan to cool the battery for faster, more efficient charging. Rapid Optimum Charger communicates with the batteries built-in chip during the charging process to optimize battery life by actively controlling current, voltage, and temperature. Makita technology delivers category-leading charge time, so the battery spends more time working and less time sitting on the charger. 3-year limited warranty on tool, battery and charger. Only use genuine Makita batteries and chargers.