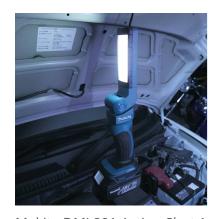

t for multiple lighting angles. Metal hang hook swivels 360° and folds away for extra convenience. 2-mode on/off switch delivers either full brightness (240 lumens) with 12 L.E.D. or half brightness (120 lumens) with 6 L.E.D.. Up to 17 hours of continuous illumination in 12 L.E.D. mode with a 5.0Ah 18V LXT® battery (sold separately). Up to 40 hours of continuous illumination in 6 L.E.D. mode with a 5.0Ah 18V LXT® battery (sold separately). Compact and ergonomic design at only 15" long. Weighs only 2.1 lbs. with battery (battery not included) for reduced operator fatigue. Rubberized soft grip provides increased comfort on the job. 3-year limited warranty. Only use genuine Makita batteries and chargers. Battery and charger sold separately.



Makita DML801 Feature Shot (3 view compilation)



Makita DML801 Action Shot 1