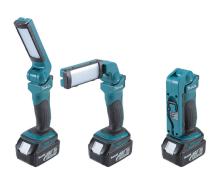

## 18V LXT® Lithium-Ion Cordless 12 L.E.D. Flashlight

## CATALOG (SKU) NUMBER: MK-DML801

Flashlight head folds up and down with 7 positive stops and rotates left to right for multiple lighting angles. Metal hang hook swivels 360° and folds away for extra convenience. 2-mode on/off switch delivers either full brightness (240 lumens) with 12 L.E.D. or half brightness (120 lumens) with 6 L.E.D.. Up to 17 hours of continuous illumination in 12 L.E.D. mode with a 5.0Ah 18V LXT® battery (sold separately). Up to 40 hours of continuous illumination in 6 L.E.D. mode with a 5.0Ah 18V LXT® battery (sold separately). Compact and ergonomic design at only 15" long. Weighs only 2.1 lbs. with battery (battery not included) for reduced operator fatigue. Rubberized soft grip provides increased comfort on the job. 3-year limited warranty. Only use genuine Makita batteries and chargers. Battery and charger sold separately.

Makita DML801 Feature Shot (3 view compilation)

Makita DML801 Action Shot 1