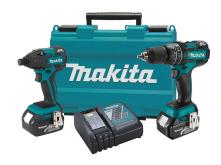

## 18V LXT® Lithium-Ion Brushless Cordless 2-Pc. Combo Kit

CATALOG (SKU) NUMBER: MK-XT248

Efficient BL Brushless motor is electronically controlled to optimize battery energy use for up to 50% longer run time per charge. The BL Brushless Motor eliminates carbon brushes, enabling the BL Motor to run cooler and more efficiently for longer life. The electronically-controlled BL Brushless Motor efficiently uses energy to match torque and RPM to the changing demands of the application. Variable 2-speed 1/2" Hammer Driver-Drill (0-400 & 0-1,550 RPM) with BL Brushless Motor delivers 530 in.lbs. of Max Torque and weighs only 3.9 lbs.. 3-stage L.E.D. gauge indicates battery charge level. Extreme Protection Technology (XPT ) is engineered for increased dust and water resistance for operation in harsh jobsite conditions. Variable speed Impact Driver (0-2,500 RPM & 0-3,200 IPM) delivers 1,420 in.lbs. of Max Torque and weighs only 3.4 lbs.. Rapid Optimum Charger communicates with the battery's built-in chip throughout the charging process to optimize battery life by actively controlling current, voltage and temperature. Rapid Optimum Charger has a built-in fan which cools the battery for faster, more efficient charging. 3-year limited warranty on tool, battery and charger. Only use genuine Makita batteries and chargers.