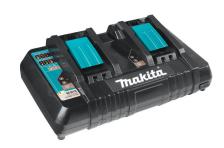

## CATALOG (SKU) NUMBER: MK-DC18RD

Charges two (2) 18V Compact Lithium-Ion 2.0Ah batteries in only 25 minutes. Charges two (2) 18V LXT® Lithium-Ion 3.0Ah batteries in only 30 minutes. Charges two (2) 18V LXT® Lithium-Ion 4.0Ah batteries in only 40 minutes. Charges two (2) 18V LXT® Lithium-Ion 5.0Ah batteries in only 45 minutes. Built-in USB port for charging portable electronic devices. The Makita Rapid Optimum Charger communicates with the battery's built-in chip throughout the charging process to optimize battery life by actively controlling current, voltage and temperature. Built-in fan circulates air through the battery during the charging process to cool the battery for faster charge time. Optimizes battery life by actively controlling current, voltage and temperature. 3-year limited warranty.