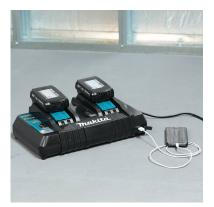

## CATALOG (SKU) NUMBER: MK-DC18RD

Charges two (2) 18V Compact Lithium-Ion 2.0Ah batteries in only 25 minutes. Charges two (2) 18V LXT® Lithium-Ion 3.0Ah batteries in only 30 minutes. Charges two (2) 18V LXT® Lithium-Ion 4.0Ah batteries in only 40 minutes. Charges two (2) 18V LXT® Lithium-Ion 5.0Ah batteries in only 45 minutes. Built-in USB port for charging portable electronic devices. The Makita Rapid Optimum Charger communicates with the battery's built-in chip throughout the charging process to optimize battery life by actively controlling current, voltage and temperature. Built-in fan circulates air through the battery during the charging process to cool the battery for faster charge time. Optimizes battery life by actively controlling current, voltage and temperature. 3-year limited warranty.