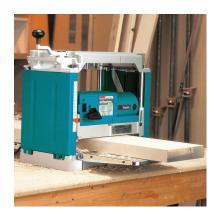

## 12" Portable Planer

## CATALOG (SKU) NUMBER: MK-2012NB

Compact with less weight for easy transporting to the jobsite. Engineered for faster, easier blade changes. Low noise (83dB) for operator comfort. 4-post design and diagonal cross supports for stability. Large table extensions to support the workpiece. Fully adjustable depth stop for repeat cuts. Powerful 15.0 AMP motor for improved performance. L.E.D. light indicates that the planer is plugged into the power source. Large and easy-to-operate on/off paddle switch. Double edge planer blades. Easily adjustable cutting depth for precision planing. Detachable tool box for storage of the standard equipment. Optional dust hood enables dust collection system to be connected to planer.



Makita 2012NB Product Shot



Makita 2012NB Action Shot 1