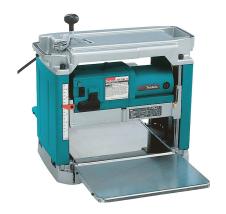

## 12" Portable Planer

## CATALOG (SKU) NUMBER: MK-2012NB

Compact with less weight for easy transporting to the jobsite. Engineered for faster, easier blade changes. Low noise (83dB) for operator comfort. 4-post design and diagonal cross supports for stability. Large table extensions to support the workpiece. Fully adjustable depth stop for repeat cuts. Powerful 15.0 AMP motor for improved performance. L.E.D. light indicates that the planer is plugged into the power source. Large and easy-to-operate on/off paddle switch. Double edge planer blades. Easily adjustable cutting depth for precision planing. Detachable tool box for storage of the standard equipment. Optional dust hood enables dust collection system to be connected to planer.

Makita 2012NB Product Shot

Makita 2012NB Action Shot 1