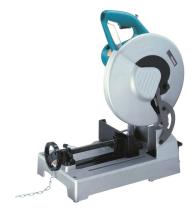

## 12" Metal Cutting Saw

## CATALOG (SKU) NUMBER: MK-LC1230

Carbide-tipped blade lasts 50x longer than abrasive wheels; cuts clean, accurate and virtually burr-free. Quick release vise for secure material retention and fast, repeated cut-offs. Lock-off button for user convenience. Quick release support fence adjusts 0-45° for miter cutting. Shaft lock for easy blade changes with just one wrench. Powerful 15.0 AMP motor for the most demanding applications. 4x faster cutting in light pipe, angle iron, tubing, conduit and channel than abrasive cut-off saws. D-shape handle for user comfort. Socket wrench stores on base for convenient blade changes. Shavings collection tray for easy waste disposal and a cleaner work environment. Large cast aluminum base for stability. Externally accessible brushes for greater serviceability. Maximum cutting depth of 4-1/2" with carbide tipped blade.

Makita LC1230 Product Shot