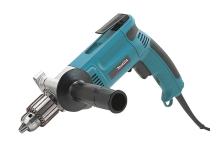

## 1/2" Drill

## CATALOG (SKU) NUMBER: MK-DP4000

Powerful 7.0 AMP motor for improved performance. Variable speed (0-950 RPM) for drilling in a wide variety of materials. Retractable belt clip allows operation in tight areas. Ergonomically designed rubberized grips for comfortable operation. Side handle rotates 360° for comfort and control. Aluminum gear housing combines durability with less weight. Large trigger switch is conveniently located. All-ball and needle bearing construction for longer tool life. Easily accessible brushes for greater serviceability. Double insulated.

Makita DP4000 Product Shot