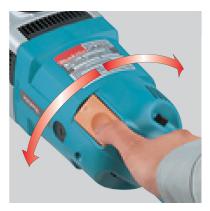

## 1/2" Angle Drill, 2-Speed, Reversible

CATALOG (SKU) NUMBER: MK-DA4031

Powerful 10 AMP motor for improved performance. 2-Speed (300 & 1,200 RPM) for increased drilling versatility. Built-in clutch reduces gear damage by automatically disengaging gears if the bit binds (low speed only). Adjustable top handle with hex wrench storage for easy positioning. Ergonomically designed rubberized grip for reduced operator fatigue. Compact design for use when working between framing studs and other close quarter applications. Strong supporting side handle with hex wrench storage. Sidewinder® handle rotates 90° left or right. Tool case fits tool even with attached bit. Ideal for frames, plumbers, electricians and general construction.