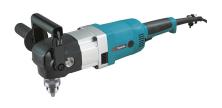

## 1/2" Angle Drill, 2-Speed, Reversible

CATALOG (SKU) NUMBER: MK-DA4031

Powerful 10 AMP motor for improved performance. 2-Speed (300 & 1,200 RPM) for increased drilling versatility. Built-in clutch reduces gear damage by automatically disengaging gears if the bit binds (low speed only). Adjustable top handle with hex wrench storage for easy positioning. Ergonomically designed rubberized grip for reduced operator fatigue. Compact design for use when working between framing studs and other close quarter applications. Strong supporting side handle with hex wrench storage. Sidewinder® handle rotates 90° left or right. Tool case fits tool even with attached bit. Ideal for frames, plumbers, electricians and general construction.