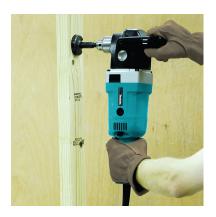

## 1/2" Angle Drill, 2-Speed, Reversible

CATALOG (SKU) NUMBER: MK-DA4031

Powerful 10 AMP motor for improved performance. 2-Speed (300 & 1,200 RPM) for increased drilling versatility. Built-in clutch reduces gear damage by automatically disengaging gears if the bit binds (low speed only). Adjustable top handle with hex wrench storage for easy positioning. Ergonomically designed rubberized grip for reduced operator fatigue. Compact design for use when working between framing studs and other close quarter applications. Strong supporting side handle with hex wrench storage. Sidewinder® handle rotates 90° left or right. Tool case fits tool even with attached bit. Ideal for frames, plumbers, electricians and general construction.