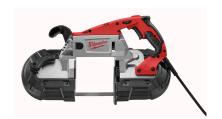

## 11-Amp Deep Cut Variable Speed Band Saw (No Case)

CATALOG (SKU) NUMBER: MI-6232-20

The Milwaukee 11-Amp Deep Cut Variable Speed Band Saw has a powerful 11 amp motor with Constant Power Technology (CPT) for maximum performance to tackle your toughest applications. Comfortable to use and easy to control with a balanced body design, lighter weight and slimmer motor housing for better cut visibility, this tool is not lacking in cut capacity with the versatility to cut up to 5 in. x 5 in. material in a single pass. The tool-free locking adjustable shoe lets you adjust from an extended shoe to no shoe in seconds and with the debris protection system, debris is removed during operation. Built-to-last with durability features, including Job Site Armor Technology, all-metal direct drive and a gear protecting clutch, this versatile saw is ideal for use in the field, in your workshop or for DIY projects around your home.