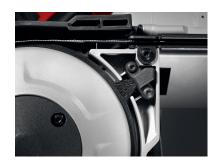

## 11-Amp Deep Cut Variable Speed Band Saw (No Case)

CATALOG (SKU) NUMBER: MI-6232-20

The Milwaukee 11-Amp Deep Cut Variable Speed Band Saw has a powerful 11 amp motor with Constant Power Technology (CPT) for maximum performance to tackle your toughest applications. Comfortable to use and easy to control with a balanced body design, lighter weight and slimmer motor housing for better cut visibility, this tool is not lacking in cut capacity with the versatility to cut up to 5 in. x 5 in. material in a single pass. The tool-free locking adjustable shoe lets you adjust from an extended shoe to no shoe in seconds and with the debris protection system, debris is removed during operation. Built-to-last with durability features, including Job Site Armor Technology, all-metal direct drive and a gear protecting clutch, this versatile saw is ideal for use in the field, in your workshop or for DIY projects around your home.