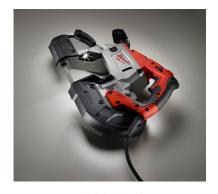

## 11-Amp Deep Cut Variable Speed Band Saw (No Case)

CATALOG (SKU) NUMBER: MI-6232-20

The Milwaukee 11-Amp Deep Cut Variable Speed Band Saw has a powerful 11 amp motor with Constant Power Technology (CPT) for maximum performance to tackle your toughest applications. Comfortable to use and easy to control with a balanced body design, lighter weight and slimmer motor housing for better cut visibility, this tool is not lacking in cut capacity with the versatility to cut up to 5 in. x 5 in. material in a single pass. The tool-free locking adjustable shoe lets you adjust from an extended shoe to no shoe in seconds and with the debris protection system, debris is removed during operation. Built-to-last with durability features, including Job Site Armor Technology, all-metal direct drive and a gear protecting clutch, this versatile saw is ideal for use in the field, in your workshop or for DIY projects around your home.