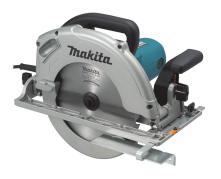

## CATALOG (SKU) NUMBER: MK-5104

Cuts 4x Lumber in a Single Pass. Powerful 14 AMP motor delivers 3,800 RPM with power to cut beams and timber. Well balanced and weighs only 20.3 lbs. for increased operator comfort. Precision gearing with ball and needle bearing construction for smooth and efficient power transmission. Electric brake for maximum productivity. Large cutting and bevel capacity (3-3/4" at 90° and 2-3/4" at 45°). Blade wrench is attached to the saw for fast and convenient blade changing. Front, top and rear handles are positioned to fit hands comfortably for better control. Aluminum diecast blade case, blade guard, and base plate for durability. Double insulated. Includes blade, rip fence and wrench.

Makita 5104 Product Shot

Makita 5104 Feature Box Image\_Efficiency