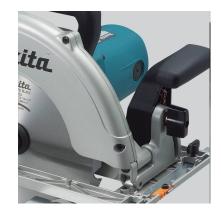

## CATALOG (SKU) NUMBER: MK-5104

Cuts 4x Lumber in a Single Pass. Powerful 14 AMP motor delivers 3,800 RPM with power to cut beams and timber. Well balanced and weighs only 20.3 lbs. for increased operator comfort. Precision gearing with ball and needle bearing construction for smooth and efficient power transmission. Electric brake for maximum productivity. Large cutting and bevel capacity (3-3/4" at 90° and 2-3/4" at 45°). Blade wrench is attached to the saw for fast and convenient blade changing. Front, top and rear handles are positioned to fit hands comfortably for better control. Aluminum diecast blade case, blade guard, and base plate for durability. Double insulated. Includes blade, rip fence and wrench.

Makita 5104 Product Shot

Makita 5104 Feature Box Image\_Efficiency