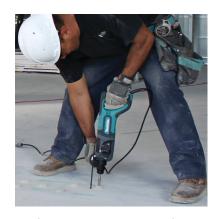

## 1" Rotary Hammer, accepts SDS-PLUS bits

CATALOG (SKU) NUMBER: MK-HR2475

Powerful 7.0 AMP motor delivers 2 ft.lbs./2.7 j. of impact energy to handle the most demanding applications. 3-mode operation for "Rotation Only", "Hammering with Rotation" or "Hammering Only" for multiple applications. One-touch sliding chuck for quick bit changes. Torque limiting clutch engineered to prevent gear damage by automatically disengaging gears if the bit binds. Variable speed trigger enables user to match the speed to the application for greater versatility. Ergonomic "D-shaped" handle with rubberized soft grip for increased comfort. Recessed lock-on button for continuous use. 40 bit angle settings allow the bit to be set at different positions for operating convenience. Extended life brushes are longer for more work between service intervals and less downtime. Sequential impact timing delivers timed hammering during rotation to minimize overlapping bit impacts for up to 50% faster drilling. Makita Motor Advantage engineered with field core interlocking steel laminations, dual ball bearing armature and more copper commutator bars, increasing energy transfer efficiency for more power and longer tool life.