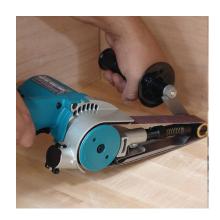

## 1-1/8" x 21" Belt Sander

CATALOG (SKU) NUMBER: MK-9031

Versatile for use on wood, metal, and fiberglass materials. Ideal for woodworkers, artists, glaziers, welders, prefinished cabinet installers, and finish carpenters. Narrow belt and exposed front pulley for use in close quarters or on irregular shapes. Variable speed control dial (656-3,280 ft./min.) enables user to match the speed to the application. Lock-on button for continuous operation. Compact with less weight (4.6 lbs.) for use in close quarters work with excellent manueuverability. Multi-position side handle for easy and comfortable operation. Ball and needle bearing construction for smooth operation and longer tool life. Connects to dust collector for a cleaner work environment. Includes 10 abrasive belts.

Makita 9031 Product Shot

Makita 9031 Feature Box Image\_Control