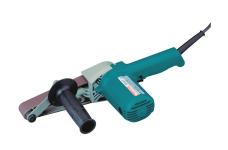

## 1-1/8" x 21" Belt Sander

CATALOG (SKU) NUMBER: MK-9031

Versatile for use on wood, metal, and fiberglass materials. Ideal for woodworkers, artists, glaziers, welders, prefinished cabinet installers, and finish carpenters. Narrow belt and exposed front pulley for use in close quarters or on irregular shapes. Variable speed control dial (656-3,280 ft./min.) enables user to match the speed to the application. Lock-on button for continuous operation. Compact with less weight (4.6 lbs.) for use in close quarters work with excellent manueuverability. Multi-position side handle for easy and comfortable operation. Ball and needle bearing construction for smooth operation and longer tool life. Connects to dust collector for a cleaner work environment. Includes 10 abrasive belts.

Makita 9031 Product Shot

Makita 9031 Feature Box Image\_Control